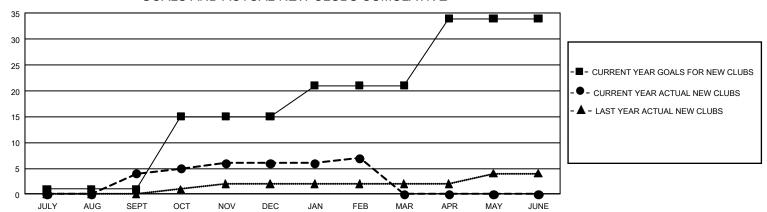

## GMT Constitutional Area 1, Group C

**GMT**: OPEN

REPORT DOES NOT INCLUDE CLUBS IN UNDISTRICTED AREAS.

| Clubs         |               |             |               | Members               |                        |                         |                                                    |  |
|---------------|---------------|-------------|---------------|-----------------------|------------------------|-------------------------|----------------------------------------------------|--|
|               | RESULTS FOR   | R 2019-2020 |               | RESULTS FOR 2019-2020 |                        |                         |                                                    |  |
| QUARTER       | NEW CLUB GOAL | NEW CLUBS   | DROPPED CLUBS | QUARTER MEM           | BER GROWTH NET<br>GOAL | MEMBER GROWTH<br>ACTUAL | DROPPED<br>MEMBERS ACTUAL<br>(including transfers) |  |
| JULY/AUG/SEPT | 3             | 4           | 3             | JULY/AUG/SEPT         | 1,518                  | 826                     | 860                                                |  |
| OCT/NOV/DEC   | 42            | 2           | 4             | OCT/NOV/DEC           | 1,920                  | 825                     | 1,082                                              |  |
| JAN/FEB/MAR   | 18            | 1           | 3             | JAN/FEB/MAR           | 2,277                  | 593                     | 595                                                |  |
| APR/MAY/JUNE  | 39            | 0           | 0             | APR/MAY/JUNE          | 1,653                  | 0                       | 0                                                  |  |