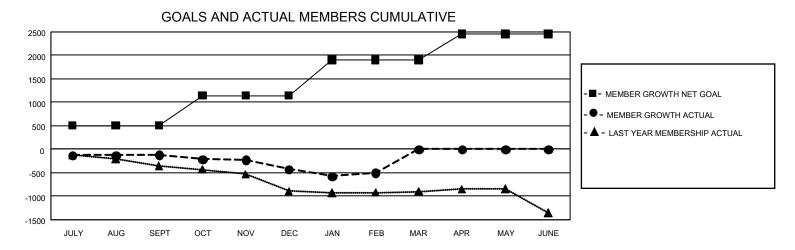

## GMT Constitutional Area 1, Group C

**GMT**: OPEN

REPORT DOES NOT INCLUDE CLUBS IN UNDISTRICTED AREAS.

| Clubs         |               |             |               | Members               |                        |                         |                                                    |  |
|---------------|---------------|-------------|---------------|-----------------------|------------------------|-------------------------|----------------------------------------------------|--|
|               | RESULTS FOR   | R 2019-2020 |               | RESULTS FOR 2019-2020 |                        |                         |                                                    |  |
| QUARTER       | NEW CLUB GOAL | NEW CLUBS   | DROPPED CLUBS | QUARTER MEM           | BER GROWTH NET<br>GOAL | MEMBER GROWTH<br>ACTUAL | DROPPED<br>MEMBERS ACTUAL<br>(including transfers) |  |
| JULY/AUG/SEPT | 3             | 4           | 3             | JULY/AUG/SEPT         | 1,518                  | 826                     | 860                                                |  |
| OCT/NOV/DEC   | 42            | 2           | 4             | OCT/NOV/DEC           | 1,920                  | 825                     | 1,082                                              |  |
| JAN/FEB/MAR   | 18            | 1           | 3             | JAN/FEB/MAR           | 2,277                  | 593                     | 595                                                |  |
| APR/MAY/JUNE  | 39            | 0           | 0             | APR/MAY/JUNE          | 1,653                  | 0                       | 0                                                  |  |

## GOALS AND ACTUAL NEW CLUBS CUMULATIVE

| DROPPED CLUBS: 0 |   | 0 CLUBS OF 0 ADDED 1 OR MORE NEW | GENDER DISTRIBUTION             |             |   |
|------------------|---|----------------------------------|---------------------------------|-------------|---|
|                  |   | MEMBERS                          | MALE                            | 0 (100.00%) |   |
|                  |   |                                  | FEMALE                          | 0 (100.00%) |   |
| DROPPED MEMBERS  |   |                                  |                                 |             |   |
| DECEASED         | 0 | CLICK HERE FOR CUMULATIVE        | TOTAL FAMILY UNIT MEMBERS       |             | 0 |
| CLUB CANCELLED 0 |   | MEMBERSHIP DATA                  |                                 |             | _ |
| OTHER            | 0 |                                  | FAMILY MEMBERS PAYING HALF DUES |             | 0 |
| TOTAL            | 0 |                                  |                                 |             |   |